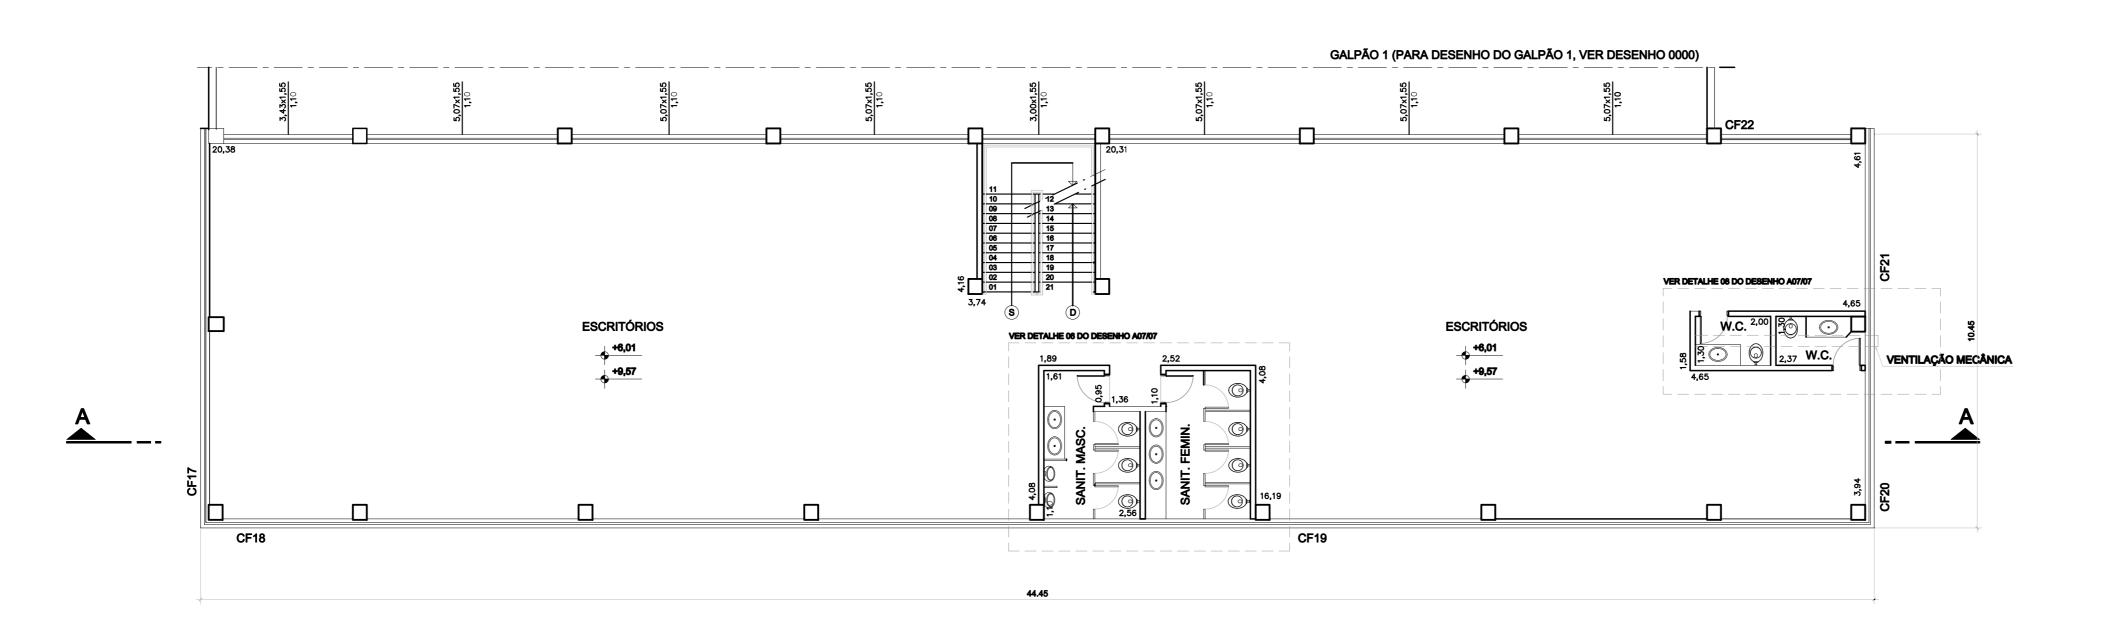

PLANTA ADMINISTRAÇÃO PAV. TÉRREO

ESCALA 1:100

PLANTA ADMINISTRAÇÃO 1° ANDAR

ESCALA 1:100

PLANTA ADMINISTRAÇÃO 2° E 3° ANDAR

ESCALA 1:100

| CAIXILHOS             |                         |      |        |           |       |       | 40484451500           |
|-----------------------|-------------------------|------|--------|-----------|-------|-------|-----------------------|
| AMBIENTE (ÁREAS INT.) | ÁREA                    | TIPO | QUANT. | DIMENSÕES |       |       | ACABAMENTOS           |
|                       |                         |      |        | L (m)     | h (m) | P (m) |                       |
| GALPÃO                | 2.103,00 m <sup>2</sup> | VN1  | 12     | 3,30      | 1,40  | 6,05  | MAT. TRANSLÚCIDO      |
|                       |                         | VC1  | 22     | 3,30      | 1,40  | 6,05  | CONCRETO - VENTILAÇÃO |
| COZINHA               | 64,00 m <sup>2</sup>    | CF01 | 01     | 2,00      | 2,00  | 1,00  | PINTUTA ÓLEO          |
|                       |                         | CF02 | 01     | 2,65      | 2,00  | 1,00  | PINTUTA ÓLEO          |
| DEPÓSITO              | 19,84 m²                | CF03 | 01     | 1,50      | 1,55  | 2,50  | PINTUTA ÓLEO          |
| REFEITÓRIO            | 133,84 m²               | CF03 | 01     | 2,80      | 1,55  | 1,00  | PINTUTA ÓLEO          |
|                       |                         | CF04 | 01     | 5,60      | 1,55  | 1,00  | PINTUTA ÓLEO          |
|                       |                         | CF05 | 01     | 4,20      | 1,55  | 1,00  | PINTUTA ÓLEO          |
|                       |                         |      |        |           |       |       |                       |
| SALA 1                | 25,20 m²                | CF06 | 01     | 5,04      | 1,55  | 1,00  | PINTUTA ÓLEO          |
|                       |                         | CF16 | 01     | 4,16      | 1,55  | 1,00  | PINTUTA ÓLEO          |
| SALA 2                | 23,40 m²                | CF07 | 01     | 4,68      | 1,55  | 1,00  | PINTUTA ÓLEO          |
| SALA 3                | 20,60 m <sup>2</sup>    | CF08 | 01     | 4,12      | 1,55  | 1,00  | PINTUTA ÓLEO          |
| COPA                  | 8,81 m²                 | CF09 | 01     | 2,63      | 1,55  | 1,00  | PINTUTA ÓLEO          |
| HALL                  | 32,70 m²                | CF10 | 01     | 6,54      | 1,55  | 1,00  | PINTUTA ÓLEO          |
| SALA 4                | 11,57 m²                | CF11 | 01     | 2,93      | 1,55  | 1,00  | PINTUTA ÓLEO          |
| SALA 5                | 16,98 m²                | CF12 | 01     | 2,93      | 1,55  | 1,00  | PINTUTA ÓLEO          |
| SALA 6                | 22,12 m²                | CF13 | 01     | 5,60      | 1,55  | 1,00  | PINTUTA ÓLEO          |
|                       |                         | CF14 | 01     | 3,95      | 1,55  | 1,00  | PINTUTA ÓLEO          |
| SALA 7                | 16,98 m²                | CF15 | 01     | 2,93      | 1,55  | 1,00  | PINTUTA ÓLEO          |
| ESCRITÓRIOS           | 394,66 m²               | CF17 | 01     | 9,60      | 1,55  | 1,00  | PINTUTA ÓLEO          |
|                       |                         | CF18 | 01     | 21,45     | 1,55  | 1,00  | PINTUTA ÓLEO          |
|                       |                         | CF19 | 01     | 15,82     | 1,55  | 1,00  | PINTUTA ÓLEO          |
|                       |                         | CF20 | 01     | 3,57      | 1,55  | 1,00  | PINTUTA ÓLEO          |
|                       |                         | CF21 | 01     | 4,45      | 1,55  | 1,00  | PINTUTA ÓLEO          |
|                       |                         | CF22 | 01     | 3,46      | 1,55  | 1,00  | PINTUTA ÓLEO          |