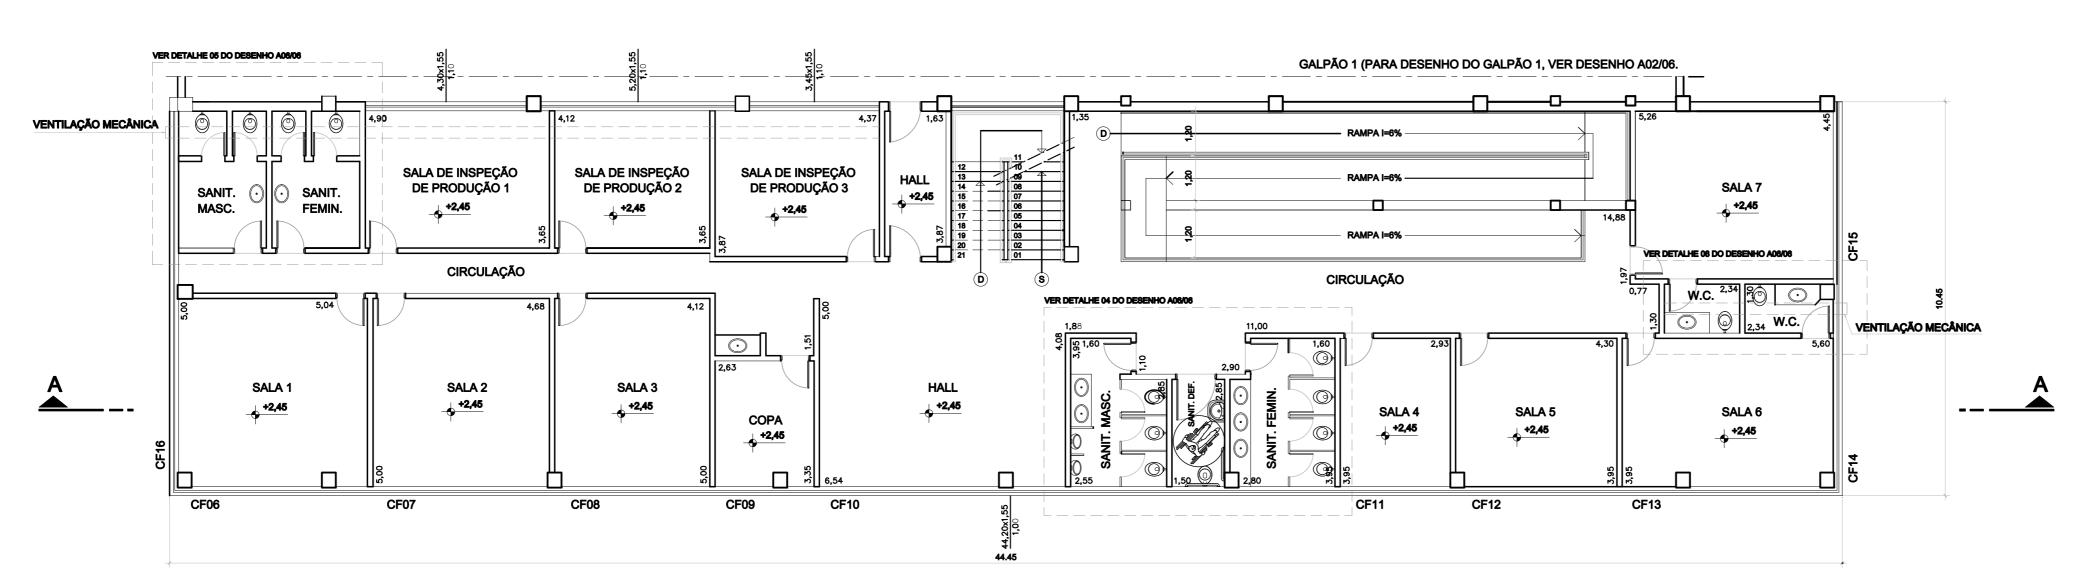

PLANTA ADMINISTRAÇÃO PAV. TÉRREO

ESCALA 1:100

PLANTA ADMINISTRAÇÃO 1° ANDAR

ESCALA 1:100

PLANTA ADMINISTRAÇÃO 2° E 3° ANDAR

ESCALA 1:100

| CAIXILHOS             |                         |      |        |           |       |       | 40484451500           |
|-----------------------|-------------------------|------|--------|-----------|-------|-------|-----------------------|
| AMBIENTE (ÁREAS INT.) | ÁREA                    | TIPO | QUANT. | DIMENSÕES |       |       | ACABAMENTOS           |
|                       |                         |      |        | L (m)     | h (m) | P (m) |                       |
| GALPÃO                | 2.103,00 m <sup>2</sup> | VN1  | 12     | 3,30      | 1,40  | 6,05  | MAT. TRANSLÚCIDO      |
|                       |                         | VC1  | 22     | 3,30      | 1,40  | 6,05  | CONCRETO - VENTILAÇÃO |
| COZINHA               | 64,00 m <sup>2</sup>    | CF01 | 01     | 2,00      | 2,00  | 1,00  | PINTUTA ÓLEO          |
|                       |                         | CF02 | 01     | 2,65      | 2,00  | 1,00  | PINTUTA ÓLEO          |
| DEPÓSITO              | 19,84 m²                | CF03 | 01     | 1,50      | 1,55  | 2,50  | PINTUTA ÓLEO          |
| REFEITÓRIO            | 133,84 m²               | CF03 | 01     | 2,80      | 1,55  | 1,00  | PINTUTA ÓLEO          |
|                       |                         | CF04 | 01     | 5,60      | 1,55  | 1,00  | PINTUTA ÓLEO          |
|                       |                         | CF05 | 01     | 4,20      | 1,55  | 1,00  | PINTUTA ÓLEO          |
|                       |                         |      |        |           |       |       |                       |
| SALA 1                | 25,20 m²                | CF06 | 01     | 5,04      | 1,55  | 1,00  | PINTUTA ÓLEO          |
|                       |                         | CF16 | 01     | 4,16      | 1,55  | 1,00  | PINTUTA ÓLEO          |
| SALA 2                | 23,40 m²                | CF07 | 01     | 4,68      | 1,55  | 1,00  | PINTUTA ÓLEO          |
| SALA 3                | 20,60 m <sup>2</sup>    | CF08 | 01     | 4,12      | 1,55  | 1,00  | PINTUTA ÓLEO          |
| COPA                  | 8,81 m²                 | CF09 | 01     | 2,63      | 1,55  | 1,00  | PINTUTA ÓLEO          |
| HALL                  | 32,70 m²                | CF10 | 01     | 6,54      | 1,55  | 1,00  | PINTUTA ÓLEO          |
| SALA 4                | 11,57 m²                | CF11 | 01     | 2,93      | 1,55  | 1,00  | PINTUTA ÓLEO          |
| SALA 5                | 16,98 m²                | CF12 | 01     | 2,93      | 1,55  | 1,00  | PINTUTA ÓLEO          |
| SALA 6                | 22,12 m²                | CF13 | 01     | 5,60      | 1,55  | 1,00  | PINTUTA ÓLEO          |
|                       |                         | CF14 | 01     | 3,95      | 1,55  | 1,00  | PINTUTA ÓLEO          |
| SALA 7                | 16,98 m²                | CF15 | 01     | 2,93      | 1,55  | 1,00  | PINTUTA ÓLEO          |
| ESCRITÓRIOS           | 394,66 m²               | CF17 | 01     | 9,60      | 1,55  | 1,00  | PINTUTA ÓLEO          |
|                       |                         | CF18 | 01     | 21,45     | 1,55  | 1,00  | PINTUTA ÓLEO          |
|                       |                         | CF19 | 01     | 15,82     | 1,55  | 1,00  | PINTUTA ÓLEO          |
|                       |                         | CF20 | 01     | 3,57      | 1,55  | 1,00  | PINTUTA ÓLEO          |
|                       |                         | CF21 | 01     | 4,45      | 1,55  | 1,00  | PINTUTA ÓLEO          |
|                       |                         | CF22 | 01     | 3,46      | 1,55  | 1,00  | PINTUTA ÓLEO          |

## NOTAS:

AS SALAS DE INPEÇÃO DE PRODUÇÃO TERÃO JANELAS SOMENTE PARA A ÁREA INTERNA DO GALPÃO POR MOTIVOS OPERACIONAIS. AS SALAS RECEBERÃO VENTILAÇÃO MECÂNICA.

DEGRAU TÍPICO

DO TÉRREO P/ 1º ANDAR

DEGRAU TÍPICO