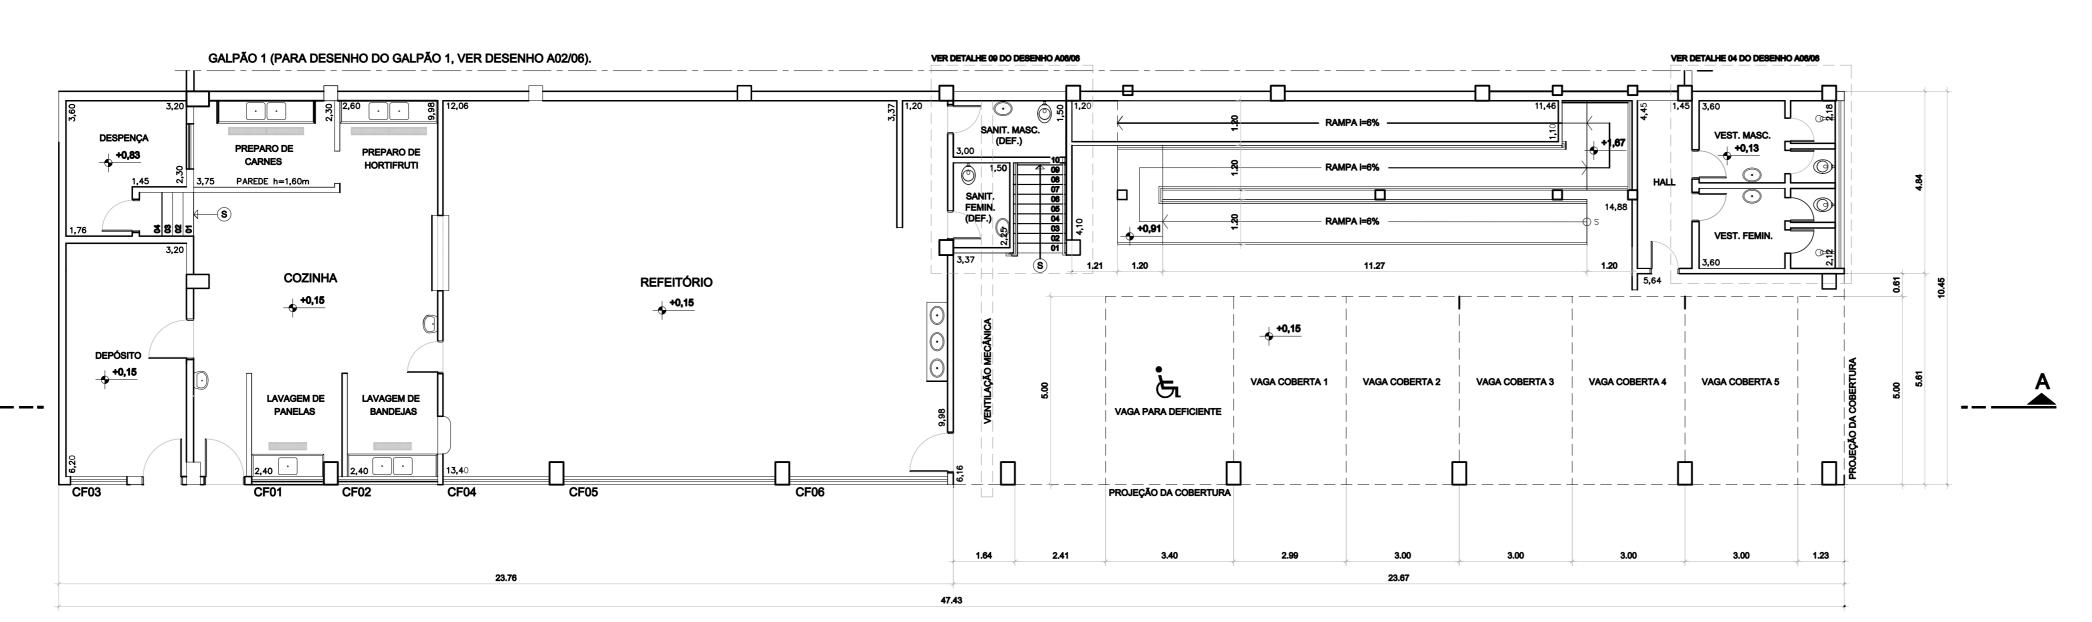

PLANTA ADMINISTRAÇÃO PAV. TÉRREO

ESCALA 1:100

PLANTA ADMINISTRAÇÃO 1° ANDAR

ESCALA 1:100

PLANTA ADMINISTRAÇÃO 2° E 3° ANDAR

ESCALA 1:100

| CAIXILHOS             |                         |      |        |           |       |       | 40484451500           |
|-----------------------|-------------------------|------|--------|-----------|-------|-------|-----------------------|
| AMBIENTE (ÁREAS INT.) | ÁREA                    | TIPO | QUANT. | DIMENSÕES |       |       | ACABAMENTOS           |
|                       |                         |      |        | L (m)     | h (m) | P (m) |                       |
| GALPÃO                | 2.103,00 m <sup>2</sup> | VN1  | 12     | 3,30      | 1,40  | 6,05  | MAT. TRANSLÚCIDO      |
|                       |                         | VC1  | 22     | 3,30      | 1,40  | 6,05  | CONCRETO - VENTILAÇÃO |
| COZINHA               | 64,00 m <sup>2</sup>    | CF01 | 01     | 2,00      | 2,00  | 1,00  | PINTUTA ÓLEO          |
|                       |                         | CF02 | 01     | 2,65      | 2,00  | 1,00  | PINTUTA ÓLEO          |
| DEPÓSITO              | 19,84 m²                | CF03 | 01     | 1,50      | 1,55  | 2,50  | PINTUTA ÓLEO          |
| REFEITÓRIO            | 133,84 m²               | CF03 | 01     | 2,80      | 1,55  | 1,00  | PINTUTA ÓLEO          |
|                       |                         | CF04 | 01     | 5,60      | 1,55  | 1,00  | PINTUTA ÓLEO          |
|                       |                         | CF05 | 01     | 4,20      | 1,55  | 1,00  | PINTUTA ÓLEO          |
|                       |                         |      |        |           |       |       |                       |
| SALA 1                | 25,20 m²                | CF06 | 01     | 5,04      | 1,55  | 1,00  | PINTUTA ÓLEO          |
|                       |                         | CF16 | 01     | 4,16      | 1,55  | 1,00  | PINTUTA ÓLEO          |
| SALA 2                | 23,40 m²                | CF07 | 01     | 4,68      | 1,55  | 1,00  | PINTUTA ÓLEO          |
| SALA 3                | 20,60 m <sup>2</sup>    | CF08 | 01     | 4,12      | 1,55  | 1,00  | PINTUTA ÓLEO          |
| COPA                  | 8,81 m²                 | CF09 | 01     | 2,63      | 1,55  | 1,00  | PINTUTA ÓLEO          |
| HALL                  | 32,70 m²                | CF10 | 01     | 6,54      | 1,55  | 1,00  | PINTUTA ÓLEO          |
| SALA 4                | 11,57 m²                | CF11 | 01     | 2,93      | 1,55  | 1,00  | PINTUTA ÓLEO          |
| SALA 5                | 16,98 m²                | CF12 | 01     | 2,93      | 1,55  | 1,00  | PINTUTA ÓLEO          |
| SALA 6                | 22,12 m²                | CF13 | 01     | 5,60      | 1,55  | 1,00  | PINTUTA ÓLEO          |
|                       |                         | CF14 | 01     | 3,95      | 1,55  | 1,00  | PINTUTA ÓLEO          |
| SALA 7                | 16,98 m²                | CF15 | 01     | 2,93      | 1,55  | 1,00  | PINTUTA ÓLEO          |
| ESCRITÓRIOS           | 394,66 m²               | CF17 | 01     | 9,60      | 1,55  | 1,00  | PINTUTA ÓLEO          |
|                       |                         | CF18 | 01     | 21,45     | 1,55  | 1,00  | PINTUTA ÓLEO          |
|                       |                         | CF19 | 01     | 15,82     | 1,55  | 1,00  | PINTUTA ÓLEO          |
|                       |                         | CF20 | 01     | 3,57      | 1,55  | 1,00  | PINTUTA ÓLEO          |
|                       |                         | CF21 | 01     | 4,45      | 1,55  | 1,00  | PINTUTA ÓLEO          |
|                       |                         | CF22 | 01     | 3,46      | 1,55  | 1,00  | PINTUTA ÓLEO          |